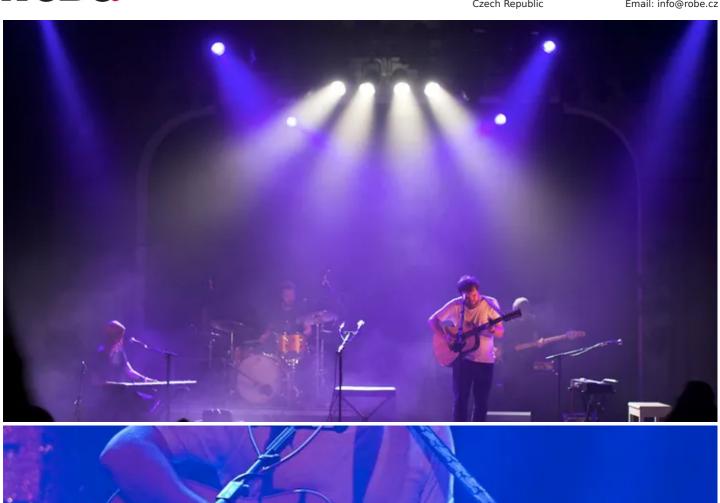

## **Products Involved**

**ROBIN® 600E Spot™ ROBIN® 600E Wash** 

Handelsbeurs Concertzaal is one of the main live arts venues in the Belgian cultural hub of Ghent, staging a lively mix of international performance - music, comedy, theatre, poetry, etc. to which Robe's Benelux distributor Controllux has just supplied ROBIN 600E Series Wash and Spot moving lights.

The 14 new moving lights - eight ROBIN 600E washes and six ROBIN 600E Spots - are controlled along with a selection of conventionals - by a Chamsys MagicQ console.

Tel: +420-571-751500 Fax: +420-571-751515 Email: info@robe.cz