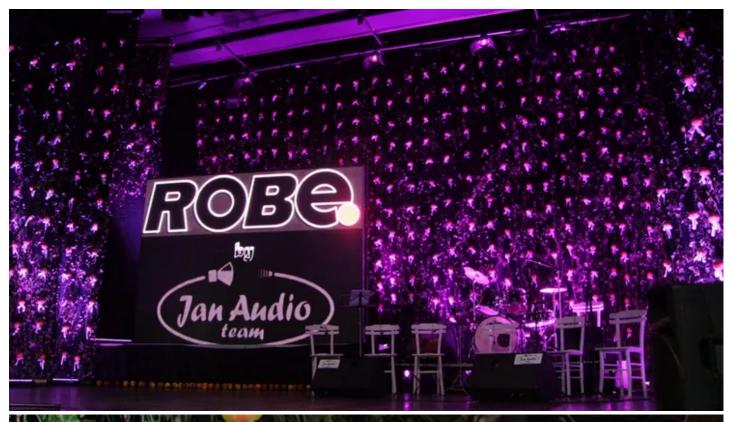

## **Products Involved**

LEDWash 300™

Studio Berar, Robe's very active Serbian distributor, has made another sale of ROBIN 300 LEDWashes - this time to add to the hire stock of Jan Audio, one of the country's top lighting and sound rental companies, established for over 20 years and based in Kysač.

Jan Audio's main lighting designer Miroslav Anusiak was a key player in deciding on the new investment in Robe's LEDWash 300s, saying, "They are really good looking fixtures - small, light and bright - and will be great for all of our work".