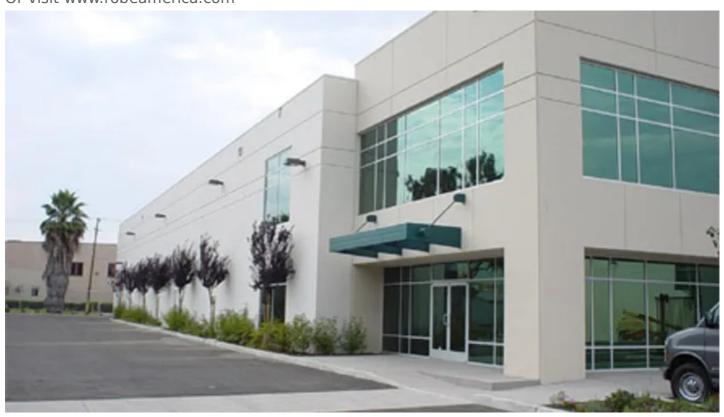

## Robe America goes 'live' and direct

Robe America announces the opening of its new warehouse in LA.

The new 20,000 square feet premises in LA has been 'under construction' since the new year. It's designed and built from the ground up, specifically to enhance the efficiency of Robe America's operational and administrative structure, and to enable Robe America to offer the highest possible standards of customer service. It's equipped with up-to-the-minute IT and computerised stock systems.

Robe America's HQ will act as a hub for the distribution of Robe Show Lighting products across the North American continent. The first container of Robe Show Lighting stock from the Czech Republic, worth \$1 million, has just arrived.