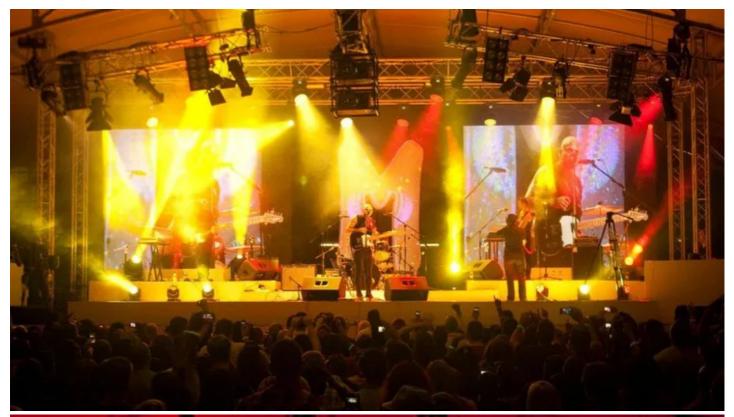

## **Products Involved**

**LEDBeam 100™ ROBIN® 600E Beam ROBIN® 600E Spot™ ROBIN® 600E Wash** 

'Robe ROBIN moving lights including the new LEDBeam 100s and 600 Washes, Spots and Beams were used by technical services provider Hirezone Audio Visual for the Durban leg of the 'Super M Live' event, headlined by South Africa's favourite rockers, The Parlotones.

The event - an experiential to promote Clover's Super M milk drink - was staged at Durban's Wavehouse, with Hirezone's Richard Gild the project manager.

For the lighting rig, the company worked to the specification of Parlotones' LD Travis Yeatman, and also provided the most appropriate fixtures for the venue, with which they are very familiar and features a relatively low ceiling height.

Lights were hung above the stage on a ground support system - optimised to gain every last millimetre of headroom - and also on the deck.

The Robe elements included six ROBIN 600E Spots and six 600E Washes on the back bar, with another six ROBIN 600E Washes on the mid stage bar. On the floor were two 600E Spots, six ROBIN 600E Beams and six ROBIN LEDBeam 100s.

The tiny but hugely bright LEDBeam 100 is an absolutely perfect fixture for this type of environment.

There was also a selection of generic lighting fixtures and strobes, all of which were controlled by Travis using an Avolites Tiger Touch.