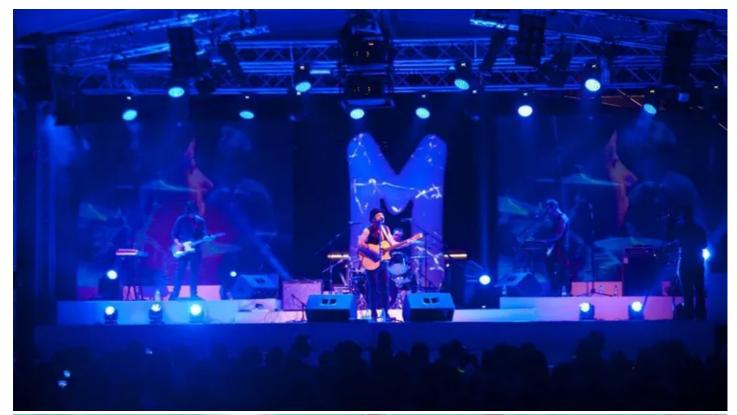

## **Products Involved**

**LEDBeam 100™ ROBIN® 600E Beam ROBIN® 600E Spot™ ROBIN® 600E Wash** 

'Robe ROBIN moving lights including the new LEDBeam 100s and 600 Washes, Spots and Beams were used by technical services provider Hirezone Audio Visual for the Durban leg of the 'Super M Live' event, headlined by South Africa's favourite rockers, The Parlotones.

The event - an experiential to promote Clover's Super M milk drink - was staged at Durban's Wavehouse, with Hirezone's Richard Gild the project manager.

For the lighting rig, the company worked to the specification of Parlotones' LD Travis Yeatman, and also provided the most appropriate fixtures for the venue, with which they are very familiar and features a relatively low ceiling height.

Lights were hung above the stage on a ground support system - optimised to gain every last millimetre of headroom - and also on the deck.

The Robe elements included six ROBIN 600E Spots and six 600E Washes on the back bar, with another six ROBIN 600E Washes on the mid stage bar. On the floor were two 600E Spots, six ROBIN 600E Beams and six ROBIN LEDBeam 100s.