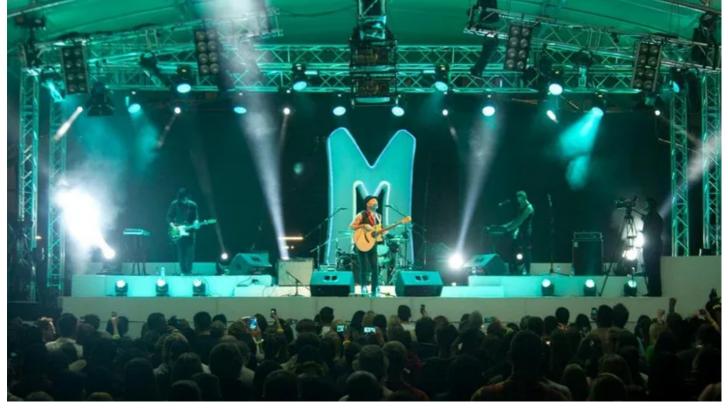

## **Products Involved**

**LEDBeam 100™ ROBIN® 600E Beam ROBIN® 600E Spot™ ROBIN® 600E Wash** 

'Robe ROBIN moving lights including the new LEDBeam 100s and 600 Washes, Spots and Beams were used by technical services provider Hirezone Audio Visual for the Durban leg of the 'Super M Live' event, headlined by South Africa's favourite rockers, The Parlotones.

The event - an experiential to promote Clover's Super M milk drink - was staged at Durban's Wavehouse, with Hirezone's Richard Gild the project manager.

For the lighting rig, the company worked to the specification of Parlotones' LD Travis Yeatman, and also provided the most appropriate fixtures for the venue, with which they are very familiar and features a relatively low ceiling height.

Lights were hung above the stage on a ground support system - optimised to gain every last millimetre of headroom - and also on the deck.

The Robe elements included six ROBIN 600E Spots and six 600E Washes on the back bar, with another six ROBIN 600E Washes on the mid stage bar. On the floor were two 600E Spots, six ROBIN 600E Beams and six ROBIN LEDBeam 100s.