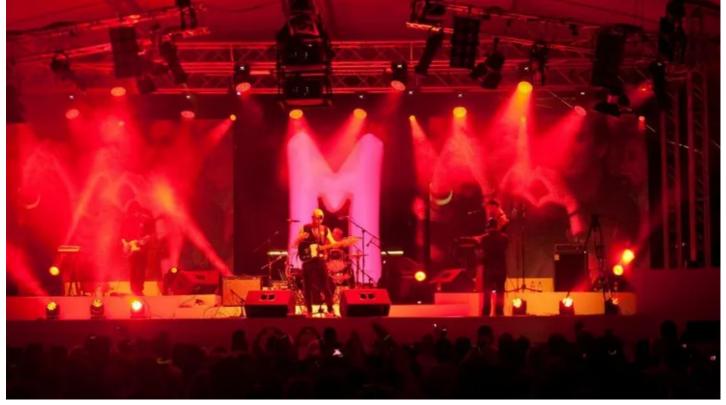

## **Products Involved**

**LEDBeam 100™ ROBIN® 600E Beam ROBIN® 600E Spot™ ROBIN® 600E Wash** 

'Robe ROBIN moving lights including the new LEDBeam 100s and 600 Washes, Spots and Beams were used by technical services provider Hirezone Audio Visual for the Durban leg of the 'Super M Live' event, headlined by South Africa's favourite rockers, The Parlotones.

The event - an experiential to promote Clover's Super M milk drink - was staged at Durban's Wavehouse, with Hirezone's Richard Gild the project manager.

For the lighting rig, the company worked to the specification of Parlotones' LD Travis Yeatman, and also provided the most appropriate fixtures for the venue, with which they are very familiar and features a relatively low ceiling height.

Lights were hung above the stage on a ground support system - optimised to gain every last millimetre of headroom - and also on the deck.

The Robe elements included six ROBIN 600E Spots and six 600E Washes on the back bar, with another six ROBIN 600E Washes on the mid stage bar. On the floor were two 600E Spots, six ROBIN 600E Beams and six ROBIN LEDBeam 100s.

The tiny but hugely bright LEDBeam 100 is an absolutely perfect fixture for this type of environment.

There was also a selection of generic lighting fixtures and strobes, all of which were controlled by Travis using an Avolites Tiger Touch.