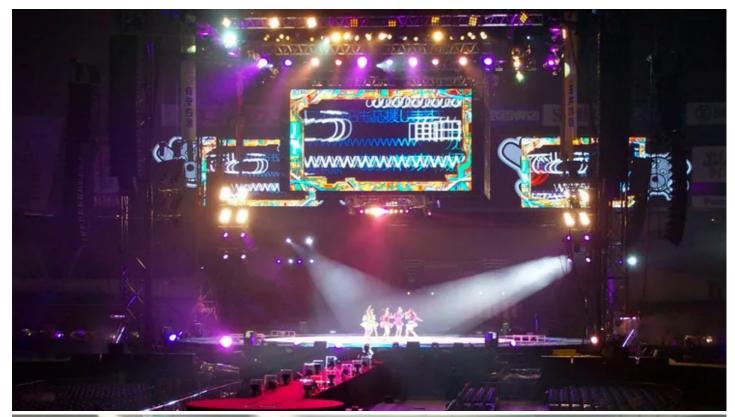

## **Products Involved**

ColorSpot 700E AT™ ColorWash 700E AT™ LEDBeam 100™ LEDWash 1200™

LEDWash 300™ LEDWash 600™

Momoiro Clover Z, one of Japan's most popular girl-groups, performed their largest concert to date at the Saitama Seibu Dome in Japan in front of a 37,000 audience, and lit with nearly 400 Robe moving lights in a design by Hirotaka Kojima from lighting company JSS.

A further  $110 \times LEDF$  orce 18s were placed on the stage and five runways coming off it reaching right out into the audience. The runways - which allowed the Girls to get right out amongst their fans - were five different colours to match up with the individual colour for each member of the group.