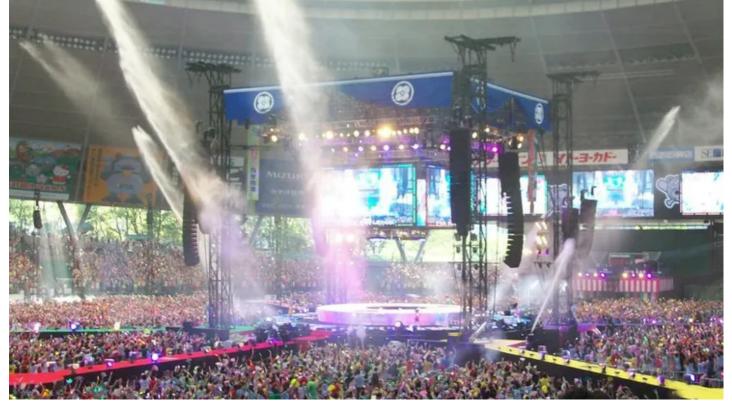

## **Products Involved**

ColorSpot 700E AT™ ColorWash 700E AT™ LEDBeam 100™ LEDWash 1200™

LEDWash 300™ LEDWash 600™

Momoiro Clover Z, one of Japan's most popular girl-groups, performed their largest concert to date at the Saitama Seibu Dome in Japan in front of a 37,000 audience, and lit with nearly 400 Robe moving lights in a design by Hirotaka Kojima from lighting company JSS.

The show - also broadcast in several movie theatres around Hong Kong and Taiwan - was the final date on their 2012 Summer Dive tour and was performed in-the-round.

The girl's lively set features numerous costume changes and some properly crazy behavior. On this tour, the main effect was a massive rain curtain which ensured they received a good soaking every show ... to the delight of their enthusiastic young audiences!