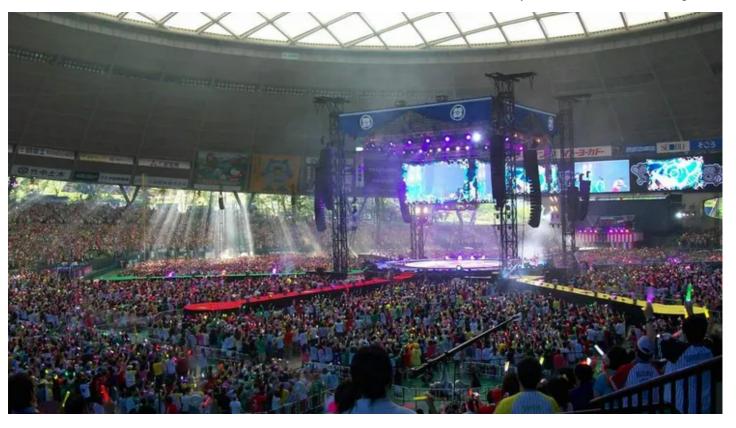

## **Products Involved**

ColorSpot 700E AT™ ColorWash 700E AT™ LEDBeam 100™ LEDWash 1200™

LEDWash 300™ LEDWash 600™

Momoiro Clover Z, one of Japan's most popular girl-groups, performed their largest concert to date at the Saitama Seibu Dome in Japan in front of a 37,000 audience, and lit with nearly 400 Robe moving lights in a design by Hirotaka Kojima from lighting company JSS.

The show - also broadcast in several movie theatres around Hong Kong and Taiwan - was the final date on their 2012 Summer Dive tour and was performed in-the-round.

The girl's lively set features numerous costume changes and some properly crazy behavior. On this tour, the main effect was a massive rain curtain which ensured they received a good soaking every show ... to the delight of their enthusiastic young audiences!

The epic set lasted four hours and contained 26 pumped-up numbers!

Naturally, the lighting design had to keep pace with all the action onstage and so Hirotaka Kojima needed plenty of flexibility and multiple options in his lighting rig, which was supplied by Tokyo based rental company, M-Tech Style.

A further  $110 \times LEDF$  orce 18s were placed on the stage and five runways coming off it reaching right out into the audience. The runways - which allowed the Girls to get right out amongst their fans - were five different colours to match up with the individual colour for each member of the group.

The vibrant, hi-energy show was matched by a lightshow equally dazzling and effervescent - a sea of movement, colours and effects!

Hirotaka Kojima was impressed with the energy efficiency of the Robe LED fixtures together with their small size and powerful outputs.