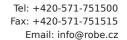

## **Products Involved**

ColorSpot 700E AT™ ColorWash 700E AT™ LEDBeam 100™ LEDWash 1200™

LEDWash 300™ LEDWash 600™

Momoiro Clover Z, one of Japan's most popular girl-groups, performed their largest concert to date at the Saitama Seibu Dome in Japan in front of a 37,000 audience, and lit with nearly 400 Robe moving lights in a design by Hirotaka Kojima from lighting company JSS.

The vibrant, hi-energy show was matched by a lightshow equally dazzling and effervescent - a sea of movement, colours and effects!

Hirotaka Kojima was impressed with the energy efficiency of the Robe LED fixtures together with their small size and powerful outputs.