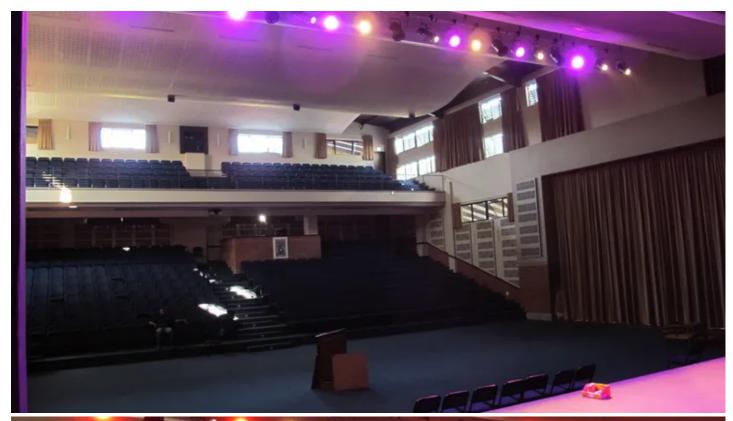

## **Products Involved**

**LEDForce 18™ RGBW** 

Thirty of Robe's LEDForce 18 fixtures - a popular and practical LED unit with a PAR can-like output - were specified by South African theatre lighting designer / consultant Denis Hutchinson for a brand new multi-purpose auditorium at HeronBridge College in the northern suburbs of Johannesburg, South Africa.

He was very keen to integrate LED and conventional lighting on this project and the multi-purpose nature of the hall meant that anything from choir practices, shows and performances to graduation ceremonies had to be catered for. The hall will also be used for examinations and general assemblies. Most of the LEDForce 18s are above the stage area, rigged on three LX bars each with 8 fixtures, with the remaining six on the front-of-house bar to provide a front colour wash and also to cover the choir area.