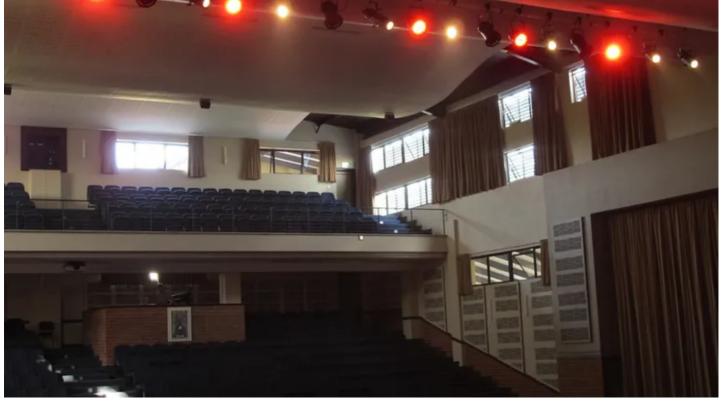

He was very keen to integrate LED and conventional lighting on this project and the multi-purpose nature of the hall meant that anything from choir practices, shows and performances to graduation ceremonies had to be catered for. The hall will also be used for examinations and general assemblies. Most of the LEDForce 18s are above the stage area, rigged on three LX bars each with 8 fixtures, with the remaining six on the front-of-house bar to provide a front colour wash and also to cover the choir area.

All the bars are dead hung and accessed via a mobile tower scaffold, which is another reason for choosing LEDs which require little or no maintenance and have a long lifespan.

He adds that now the cost of good quality LED fixtures is becoming more reasonable, it's increasingly an option for installations like this.