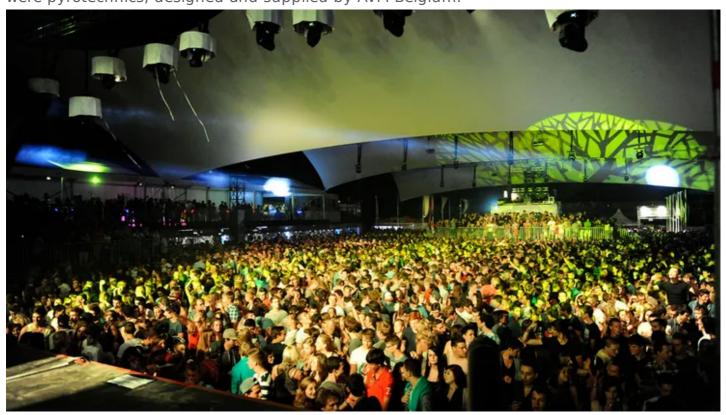

Baal might be decidedly landlocked, but the spirit of the beach lived on ... complete with a fully sanded venue, volleyball courts and two large beach parties staged on the Friday and Saturday nights, complete with an all-action DJ line up.

Its proximity to the famous Werchter live music and festival site also means that many of the regular tech crew from there get involved in Beachvolley Deluxe.

Frederik's design was based around a Robe moving light rig. Lighting is crucial to highlighting the volleyball players naturalistically during the daytime matches and also for creating a cool and cosy ambience for the parties – the largest of which is attended by 6,000 revellers!

The elegant tensile roof structure ideally lends itself to being coloured and textured with lighting and effects.

The 12 Robe Pointes were rigged on a series of drop bars coming off the roof and over-stage trusses, together with the other Robe fixtures, which included  $16 \times ROBIN$  Spot 600Es and  $18 \times LEDWash$  600s.

Beachvolley Deluxe 2013 was another great success and enjoyed some authentically beach like soaring temperatures for the weekend!

Adding to the visual equation in some considerable style for this year's Beachvolley parties were pyrotechnics, designed and supplied by AVM Belgium.