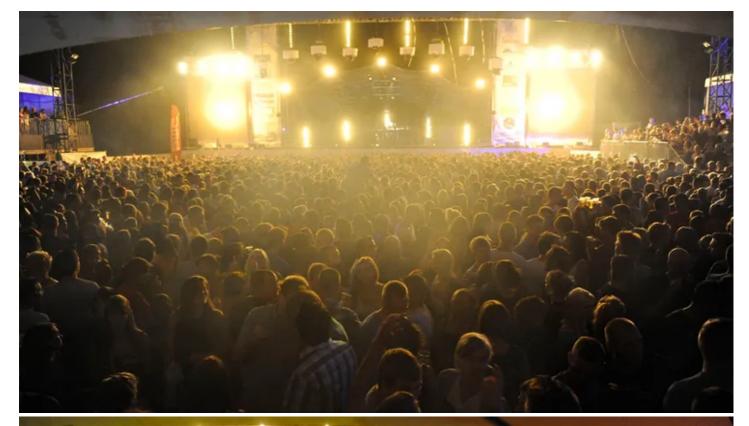

Its proximity to the famous Werchter live music and festival site also means that many of the regular tech crew from there get involved in Beachvolley Deluxe.

Frederik's design was based around a Robe moving light rig. Lighting is crucial to highlighting the volleyball players naturalistically during the daytime matches and also for creating a cool and cosy ambience for the parties – the largest of which is attended by 6,000 revellers!

The elegant tensile roof structure ideally lends itself to being coloured and textured with lighting and effects.

The 12 Robe Pointes were rigged on a series of drop bars coming off the roof and over-stage trusses, together with the other Robe fixtures, which included  $16 \times ROBIN$  Spot 600Es and  $18 \times LEDWash$  600s.

These and a selection of other lights were all run by Frederik from a grandMA2 lighting console, which also triggered an ArKaos media server running all the playback video content (and also captured live video.)