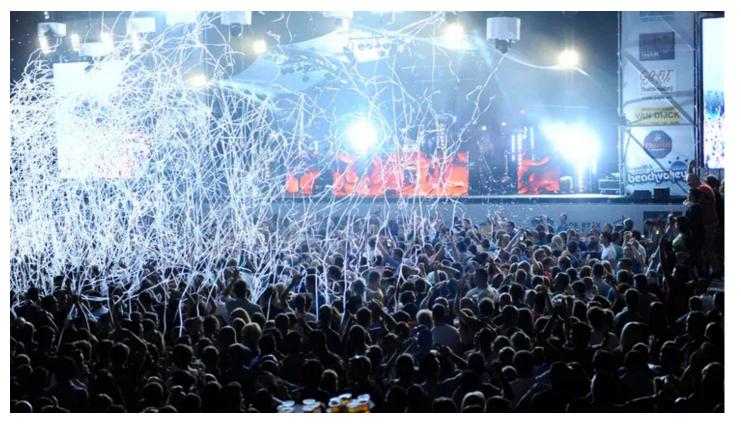

Baal might be decidedly landlocked, but the spirit of the beach lived on ... complete with a fully sanded venue, volleyball courts and two large beach parties staged on the Friday and Saturday nights, complete with an all-action DJ line up.

Production values are high on the agenda at this event which features a StageCo stage, a specially designed roof from WiCreations covering the venue together with sound, lighting and video equipment supplied by locally based NSL.

Its proximity to the famous Werchter live music and festival site also means that many of the regular tech crew from there get involved in Beachvolley Deluxe.

Frederik's design was based around a Robe moving light rig. Lighting is crucial to highlighting the volleyball players naturalistically during the daytime matches and also for creating a cool and cosy ambience for the parties – the largest of which is attended by 6,000 revellers!