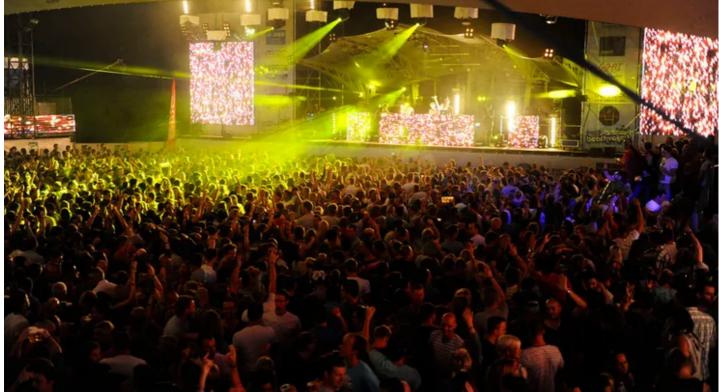

Its proximity to the famous Werchter live music and festival site also means that many of the regular tech crew from there get involved in Beachvolley Deluxe.

Frederik's design was based around a Robe moving light rig. Lighting is crucial to highlighting the volleyball players naturalistically during the daytime matches and also for creating a cool and cosy ambience for the parties – the largest of which is attended by 6,000 revellers!

The elegant tensile roof structure ideally lends itself to being coloured and textured with lighting and effects.

The 12 Robe Pointes were rigged on a series of drop bars coming off the roof and over-stage trusses, together with the other Robe fixtures, which included  $16 \times ROBIN$  Spot 600Es and  $18 \times LEDWash$  600s.

These and a selection of other lights were all run by Frederik from a grandMA2 lighting console, which also triggered an ArKaos media server running all the playback video content (and also captured live video.)