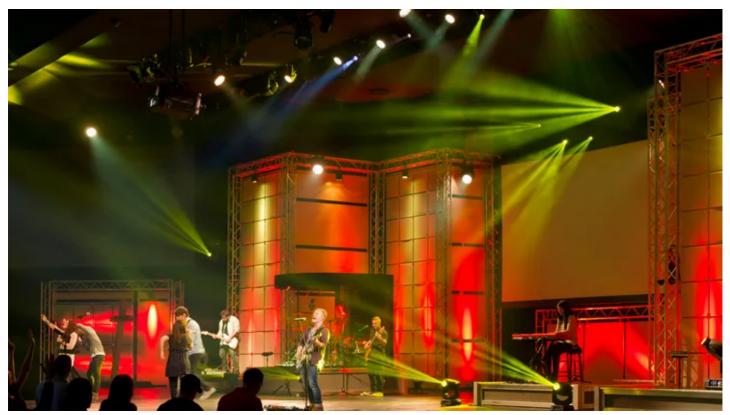

In the venue, the Pointes are positioned around the lighting rig, placed so all their features can be utilised most effectively, from the 0 degree beam effects to the linear prism and wash which are excellent as backlight.

Leahy explains that the Pointes look striking when in full beam mode, but "That's just the beginning of what we are using them to accomplish". He continues that the fixtures are creating a "Whole new dimension" behind their house band and the stage floor.

"The addition of just 10 fixtures has greatly increased the scale and impact of our services," he enthuses.

Lighting can be a key factor in building atmosphere and ambience during worship services. Having the Pointes – delivered via the Miami office of Stage Equipment & Lighting – is making a massive difference to the overall look and feel of the CF Palm Beach Gardens worship services. After the first event using Pointes they received numerous comments on the difference and quality of the service lighting ... so the new fixtures instantly made an impression.