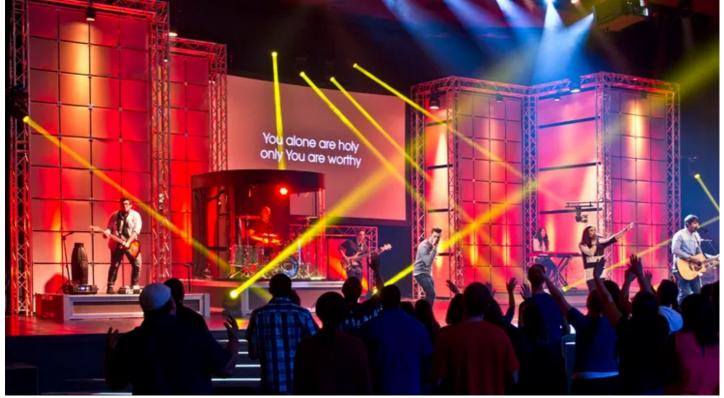

In the venue, the Pointes are positioned around the lighting rig, placed so all their features can be utilised most effectively, from the 0 degree beam effects to the linear prism and wash which are excellent as backlight.

Leahy explains that the Pointes look striking when in full beam mode, but "That's just the beginning of what we are using them to accomplish". He continues that the fixtures are creating a "Whole new dimension" behind their house band and the stage floor.

"The addition of just 10 fixtures has greatly increased the scale and impact of our services," he enthuses.

Lighting can be a key factor in building atmosphere and ambience during worship services. Having the Pointes – delivered via the Miami office of Stage Equipment & Lighting – is making a massive difference to the overall look and feel of the CF Palm Beach Gardens worship services. After the first event using Pointes they received numerous comments on the difference and quality of the service lighting ... so the new fixtures instantly made an impression.