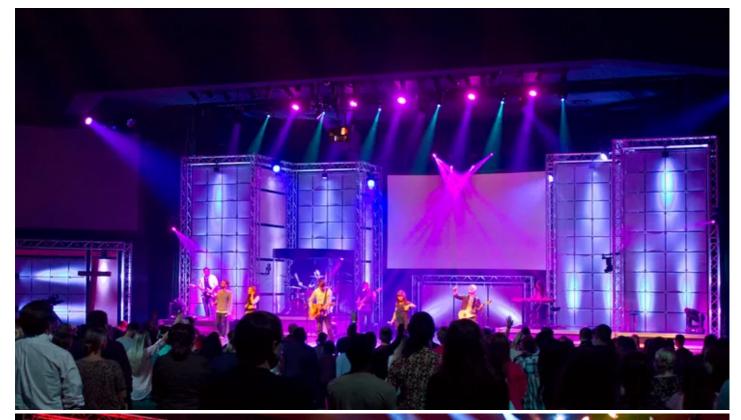

In the venue, the Pointes are positioned around the lighting rig, placed so all their features can be utilised most effectively, from the 0 degree beam effects to the linear prism and wash which are excellent as backlight.

Leahy explains that the Pointes look striking when in full beam mode, but "That's just the beginning of what we are using them to accomplish". He continues that the fixtures are creating a "Whole new dimension" behind their house band and the stage floor.

"The addition of just 10 fixtures has greatly increased the scale and impact of our services," he enthuses.

Lighting can be a key factor in building atmosphere and ambience during worship services. Having the Pointes – delivered via the Miami office of Stage Equipment & Lighting – is making a massive difference to the overall look and feel of the CF Palm Beach Gardens worship services. After the first event using Pointes they received numerous comments on the difference and quality of the service lighting ... so the new fixtures instantly made an impression.