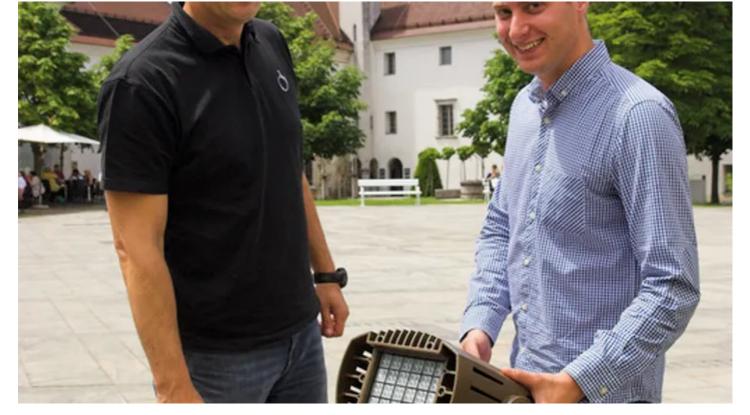

The first CitySource 96s to arrive on site out of the batch are custom painted to RAL 8014 to match the bronzy brown colour of the Castle roof.

Mostly, the fixtures will be run in a signature soft white colour, but the colour will be changed for events which include film screenings in the summer and the winter festive season, and they can also

Tel: +420-571-751500 Fax: +420-571-751515 Email: info@robe.cz

be moved into different places in the courtyard which additionally houses two of the city's leading restaurants.

Robe's CitySource 96 features high powered RGBW LEDs which are densely populated to produce the very bright output. The unit is completely silent due to the convection cooling system and the IP 65 is great for exterior installations like this. The unique combination of RGBW LED colours delivers a stunning quality of white light rarely seen in competitive products, and this is now being appreciated at Ljubljana Castle.