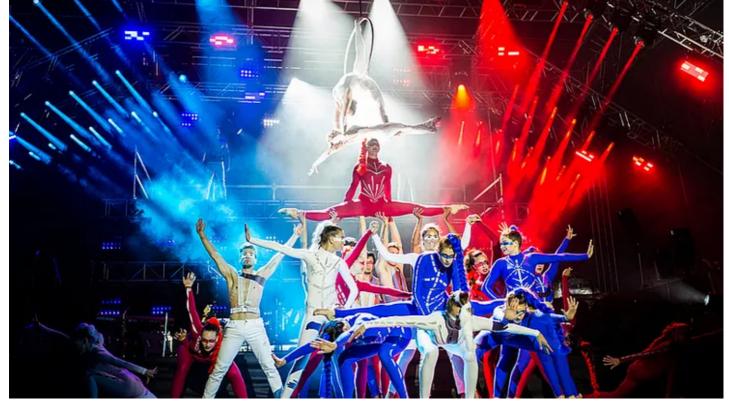

The energised Opening Ceremony took place last night- comprising an adrenalized 14 minute time-coded show created by Neon Heads - a specialized art, fashion and entertainment production house with branches across Europe including Prague. The incredible choreography encapsulated the spirit of mountain bike racing and the essence of the red white and blue of the Czech national flag in an imaginative and highly visual display.

The lighting has been designed to be flexible and cater to all these different demands.

Three upstage trusses feature straight sections in the middle with end-pieces angled downwards to add some form to the space and also maintain separation and depth between the fixtures, which are spread all over these three trusses plus a front truss.

Eighteen of the Squares are in a 2 x 9 matrix upstage on a ground supported structure. Jiri Baros, Robe's Marketing Manager comments "it is hugely important for us to be involved with this prestigious event which is being hosted in CZ for the first time, and we wanted to make sure that the Opening Ceremony really WOWED the crowds, competitors and organizers by having the latest Robe fixtures available to facilitate the stunning design."