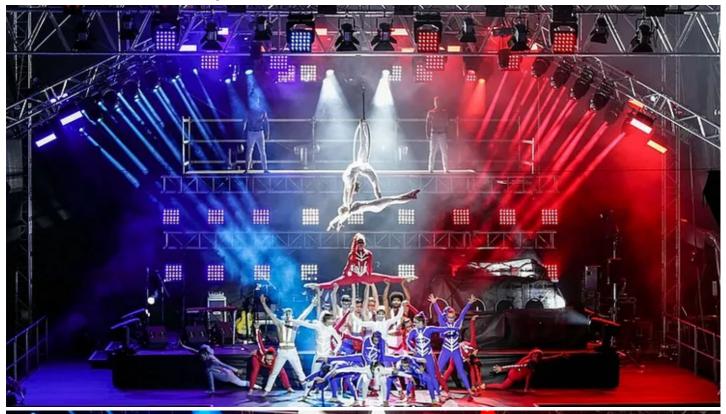

The energised Opening Ceremony took place last night- comprising an adrenalized 14 minute time-coded show created by Neon Heads - a specialized art, fashion and entertainment production house with branches across Europe including Prague. The incredible choreography encapsulated the spirit of mountain bike racing and the essence of the red white and blue of the Czech national flag in an imaginative and highly visual display.

The lighting has been designed to be flexible and cater to all these different demands.

Three upstage trusses feature straight sections in the middle with end-pieces angled downwards to add some form to the space and also maintain separation and depth between the fixtures, which are spread all over these three trusses plus a front truss.

Eighteen of the Squares are in a 2 x 9 matrix upstage on a ground supported structure. Jiri Baros, Robe's Marketing Manager comments "it is hugely important for us to be involved with this prestigious event which is being hosted in CZ for the first time, and we wanted to make sure that the Opening Ceremony really WOWED the crowds, competitors and organizers by having the latest Robe fixtures available to facilitate the stunning design."