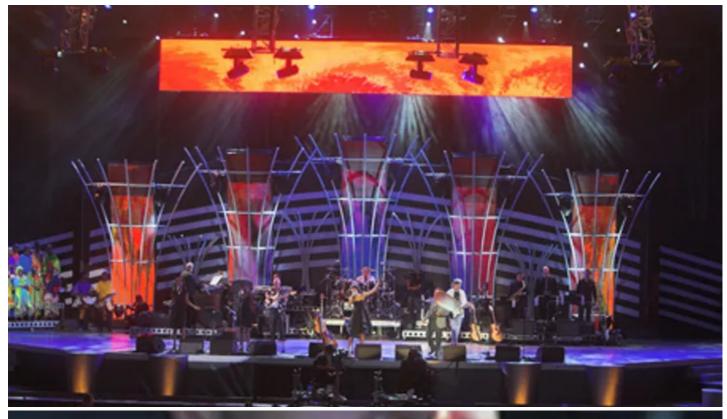

## 46664 Concert, Johannesburg

Gearhouse South Africa's new Robe ColorSpot and ColorWash 2500E ATs fixtures took centre stage in Tim Dunn's spectacular lighting, set and visuals design for the 46664 Johannesburg concert to raise AIDS awareness.

With the additional resonance of a personal appearance by Nelson Mandela and being staged on World AIDS Day 2007, the Ellis Park Stadium concert was broadcast live to many millions by the South African Broadcasting Association (SABC). The Gearhouse group of companies supplied full technical production for the show – lighting, sound, video, stage, set, power, rigging, etc – and all associated crew and technical expertise.

Dunn's distinctive design had a contemporary edge and strong sense of architectural form, streamlined to meet the demands of both the global TV broadcast and the live performance. Six curved end upstage/downstage orientated trusses demarked the ceiling of the roof space, with the 12 ColorSpot 2500s attached to the ends of these and used as front of stage key lighting – their extra power and punch were ideal for a stadium show of this size. The ColorWash fixtures were distributed along the length of the trusses. The design also utilised 38 Robe ColorSpot 700E ATs and 24ColorWash 700E ATs around the rig, lighting the stage and the set. All these Robe fixtures were supplied to Gearhouse this year by Robe's South African Distributor DWR Distribution.