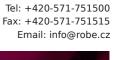

Six Robe ClubSpot 300 CTs and 4 Scan 250 XTs were installed in Heaven. The high brightness of the Club series was

"Absolutely THE right product for this application,"

says Tompó, adding that the speed and reliability of the fixtures were also important considerations. The Robes are controlled via an SGM Pilot 3000 des, along with other lighting units that illuminate DJs and dancers.

Four of the Scan 250 XTs are placed on the wall, creating a 'stage' feeling around the DJ booth, a club lighting design that is currently unique in Hungary along with the imaginative use of lighting in Heaven, which is very noticable and has already received many good comments.