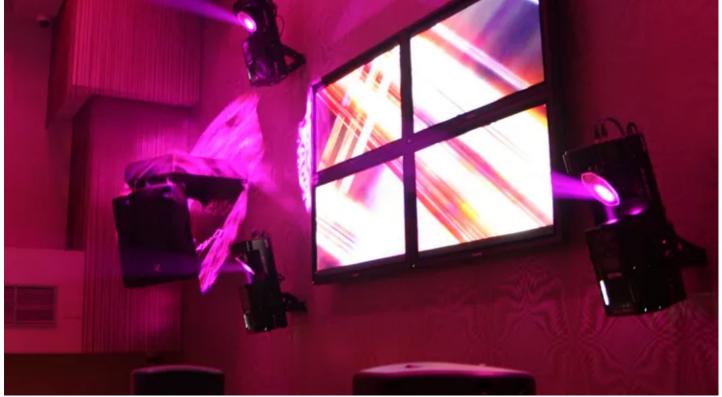

Six Robe ClubSpot 300 CTs and 4 Scan 250 XTs were installed in Heaven. The high brightness of the Club series was

"Absolutely THE right product for this application,"

says Tompó, adding that the speed and reliability of the fixtures were also important considerations. The Robes are controlled via an SGM Pilot 3000 des, along with other lighting units that illuminate DJs and dancers.

Four of the Scan 250 XTs are placed on the wall, creating a 'stage' feeling around the DJ booth, a club lighting design that is currently unique in Hungary along with the imaginative use of lighting in Heaven, which is very noticable and has already received many good comments.