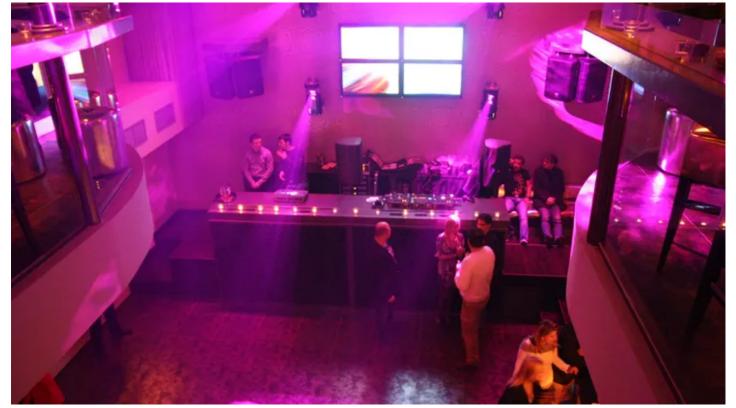

Heaven has a capacity for 500 exclusive people and includes a large main room, with a loft area giving a spectacular view over the dancefloor, a separate VIP room for private events and a covered VIP 'garage' for DJs, managers, VVIPs and special clients.