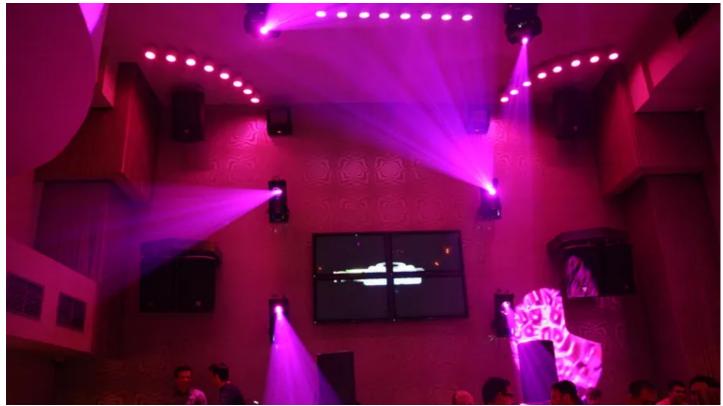

Heaven has a capacity for 500 exclusive people and includes a large main room, with a loft area giving a spectacular view over the dancefloor, a separate VIP room for private events and a covered VIP 'garage' for DJs, managers, VVIPs and special clients.

Four of the Scan 250 XTs are placed on the wall, creating a 'stage' feeling around the DJ booth, a club lighting design that is currently unique in Hungary along with the imaginative use of lighting in Heaven, which is very noticable and has already received many good comments.