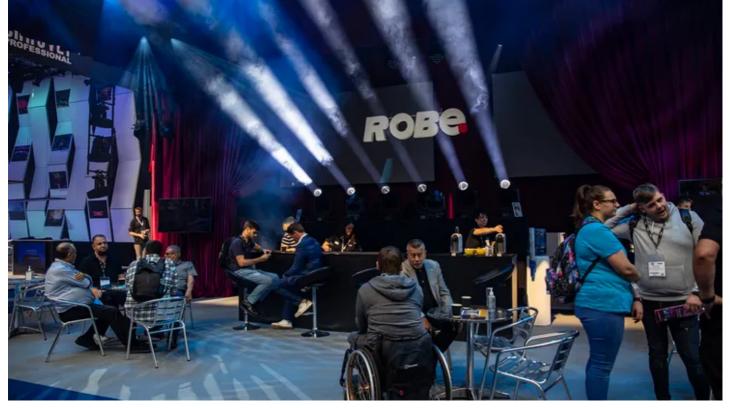

The striking and stylish Robe booth had a high visual impact and reflected the mood of the moment. A large meeting area out front and a substantial demo area 'back-of-house' proved a streamlined hub for meeting, networking, and in-depth product-related discussions and demonstrations.

A timecoded lightshow utilising the newest products was based on a mixtape of epic West End production numbers. There was a heavy emphasis on the previewed T11 Profile fixture and the recently launched T2 Profile and Fresnel luminaires, all optimised and finessed for the demands of theatre and performance applications including silent operation and outstanding colour mixing.

The T11 made an instant impression – and generated intrigue and excitement, being a preview product – its look and features resonating with people watching the lightshow. T11 will be a valuable addition to Robe's growing theatrical LED ranges.