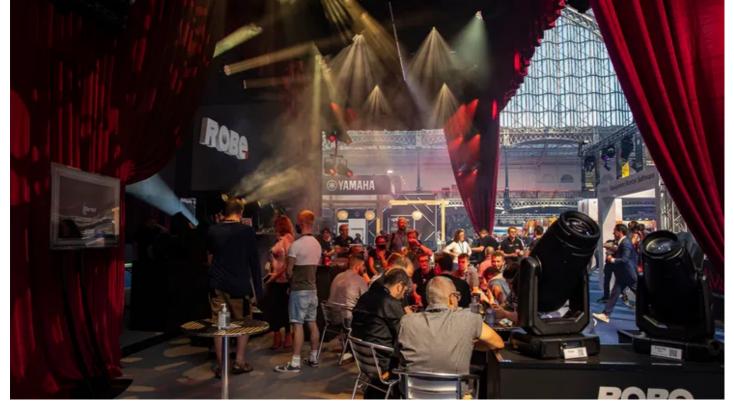

The striking and stylish Robe booth had a high visual impact and reflected the mood of the moment. A large meeting area out front and a substantial demo area 'back-of-house' proved a streamlined hub for meeting, networking, and in-depth product-related discussions and demonstrations.

A timecoded lightshow utilising the newest products was based on a mixtape of epic West End production numbers. There was a heavy emphasis on the previewed T11 Profile fixture and the recently launched T2 Profile and Fresnel luminaires, all optimised and finessed for the demands of theatre and performance applications including silent operation and outstanding colour mixing.