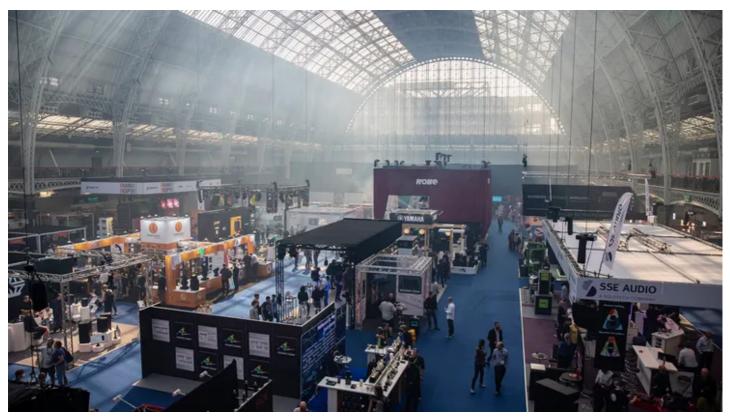

## **Products Involved**

T11 Profile™ T2 Profile™ T2 Fresnel™ FORTE® CUETE® ESPRITE® ProMotion™

Moving and LED lighting manufacturer Robe enjoyed the energy and enthusiasm of industry professionals reconnecting in person at the 2021 PLASA trade expo in London Olympia last week, which was the UK's first such entertainment technology 'post' pandemic event. This year PLASA was staged in conjunction with the ABTT (Association of British Theatre Technicians).

Robe took the opportunity to showcase a raft of innovative recently launched products, also returning to the show as the headline sponsor as in previous years. This underlined the brand's confidence in the UK market moving forward and ramping up generally, and in PLASA as a strategic point of convergence for key players.

TE brings yet more positive value to all areas of professional and entertainment lighting, from rental companies to installers.

Both areas of the Robe booth plus the section occupied by architectural brand Anolis were constantly busy throughout all three days with quality visitors. A diverse cross section rocked up to the booth to see the products and say hello in person after months of lockdowns, from lighting designers and directors to rental companies, freelancers, and other interested parties, representing multiple sectors, from cruise ships to theatres, venues, and touring.