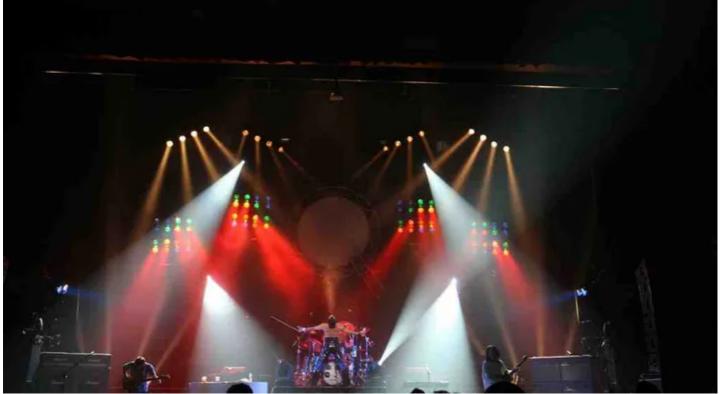

Fourteen Robe ColorSpot 575E ATs and  $10 \times Robe$  ColorWash 575E ATs were the main moving lights on stage, joined by 140 Multipars and Robe Fog 1500 FT Smoke Machines and Hazers. Junior says "Queen were all about big bold looks and massive banks of colour so the PARs were grouped together in  $5 \times 16$  lamp pods with the movers arranged around the stage and on the back truss to fill in the gaps."

Four additional towers with PARs gave the lighting some height variation, together with 4-lite blinders with scrollers and strobes. The Pods were rigged on ½ ton motors hung off the back truss so they could move into different heights to create varying looks throughout the show. Junior states "Everyone was very happy with the whole look and feel of the production. I am especially happy with our Robe 575s - they are so reliable, and we haven't had a single problem with them yet!"