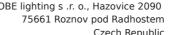

Fourteen Robe ColorSpot 575E ATs and  $10 \times Robe$  ColorWash 575E ATs were the main moving lights on stage, joined by 140 Multipars and Robe Fog 1500 FT Smoke Machines and Hazers. Junior says "Queen were all about big bold looks and massive banks of colour so the PARs were grouped together in  $5 \times 16$  lamp pods with the movers arranged around the stage and on the back truss to fill in the gaps."

Four additional towers with PARs gave the lighting some height variation, together with 4-lite blinders with scrollers and strobes. The Pods were rigged on ½ ton motors hung off the back truss so they could move into different heights to create varying looks throughout the show. Junior states "Everyone was very happy with the whole look and feel of the production. I am especially happy with our Robe 575s - they are so reliable, and we haven't had a single problem with them yet!"