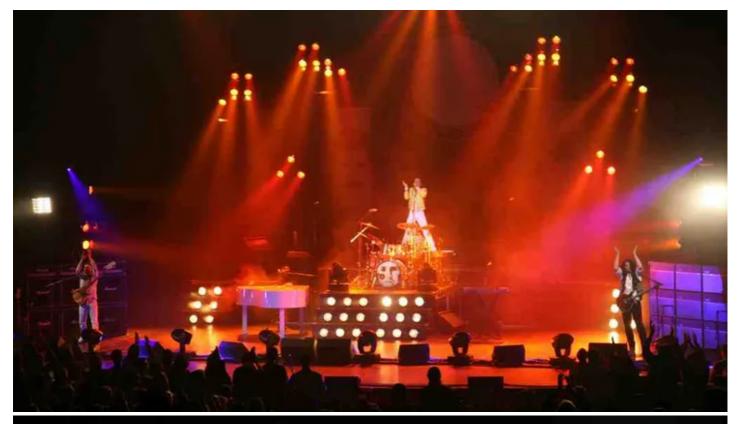

Fourteen Robe ColorSpot 575E ATs and  $10 \times Robe$  ColorWash 575E ATs were the main moving lights on stage, joined by 140 Multipars and Robe Fog 1500 FT Smoke Machines and Hazers. Junior says "Queen were all about big bold looks and massive banks of colour so the PARs were grouped together in  $5 \times 16$  lamp pods with the movers arranged around the stage and on the back truss to fill in the gaps."

Four additional towers with PARs gave the lighting some height variation, together with 4-lite blinders with scrollers and strobes. The Pods were rigged on ½ ton motors hung off the back truss so they could move into different heights to create varying looks throughout the show. Junior states "Everyone was very happy with the whole look and feel of the production. I am especially happy with our Robe 575s - they are so reliable, and we haven't had a single problem with them yet!"