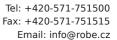

Fourteen Robe ColorSpot 575E ATs and  $10 \times Robe$  ColorWash 575E ATs were the main moving lights on stage, joined by 140 Multipars and Robe Fog 1500 FT Smoke Machines and Hazers. Junior says "Queen were all about big bold looks and massive banks of colour so the PARs were grouped together in  $5 \times 16$  lamp pods with the movers arranged around the stage and on the back truss to fill in the gaps."

Four additional towers with PARs gave the lighting some height variation, together with 4-lite blinders with scrollers and strobes. The Pods were rigged on ½ ton motors hung off the back truss so they could move into different heights to create varying looks throughout the show. Junior states "Everyone was very happy with the whole look and feel of the production. I am especially happy with our Robe 575s - they are so reliable, and we haven't had a single problem with them yet!"