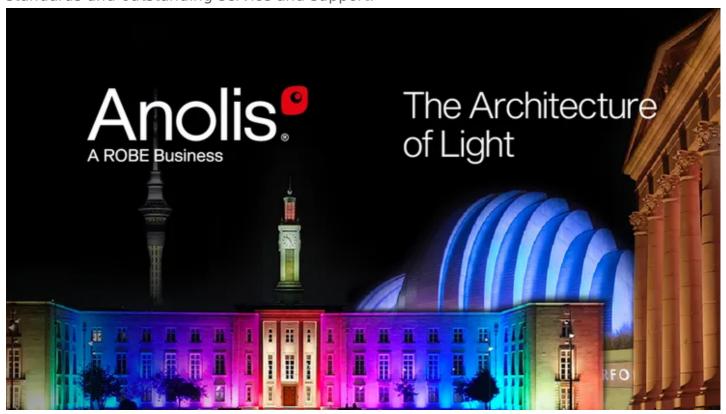

## **Anolis Reveals New Brand Identity**

Leading LED and architectural lighting brand Anolis – a Robe business – launches a crisp new brand identity including stylish visuals and optimised website ahead of the release of its exciting new Calumma range of products.

This follows the growth and expansion of Anolis' business over the last two years and its close alignment to and connection with entertainment brand Robe which is the innovative soul of the company.

The new streamlined and contemporary Anolis look reflects the changing nature of installation lighting and technology. It underlines the enhanced commitment to sustainability, creativity and invention which has always been at the heart of Anolis since its launch in 2005.

The new brand identity is designed by creative agency KHS and is led by a new logo. The original chameleon is retained as a fine detail in the form of a stylised eye in the upper right hand corner.

The new ident is visible throughout the new product catalogue, and is tailored to the creativity of architectural lighting design. Swiss Style has been applied with typically clean fonts and a pure grid layout with simplified icons for more emphasis.