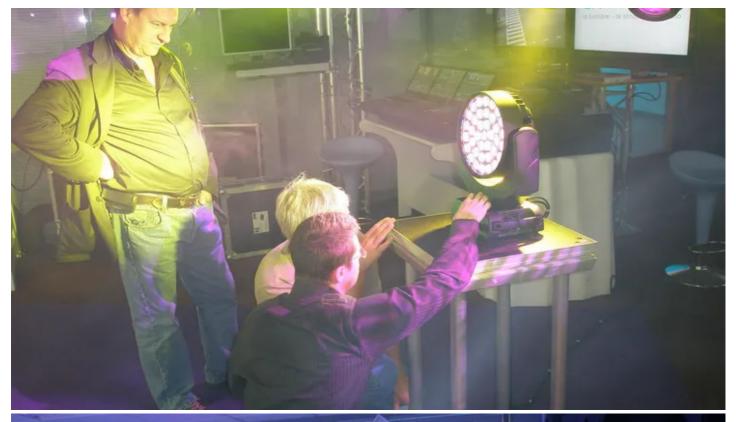

The 2 day event highlighted the new ROBIN 600 Spot, Wash & Beam fixtures and the full ROBIN 300 Series, plus the new ROBIN LEDWash 600, all of which attracted an enormous amount of attention from visitors, which included representatives from the top 20 French rental companies, leading theatre professionals and several theme park and visitor attractions managers.

The features making the ROBIN LEDWash stand out from the rest included its bright output, low power consumption, the quality and range of the colours - which includes a fabulous 'real' white, the impressive 15 - 45 degrees linear motorised zoom range and its flat beam field.