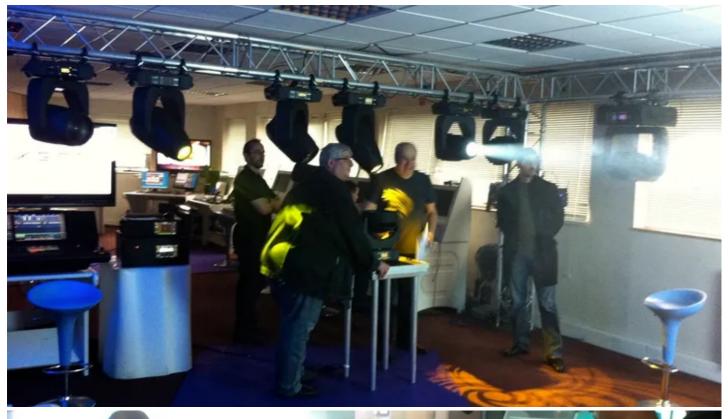

## **Robe Roadshow in France**

Robe's International ROBIN Roadshow visited France, hosted by Paris based distributor Axente and presented in their showroom by Ingo Dombrowski, Robe's key account manager, Europe.

The 2 day event highlighted the new ROBIN 600 Spot, Wash & Beam fixtures and the full ROBIN 300 Series, plus the new ROBIN LEDWash 600, all of which attracted an enormous amount of attention from visitors, which included representatives from the top 20 French rental companies, leading theatre professionals and several theme park and visitor attractions managers.

The features making the ROBIN LEDWash stand out from the rest included its bright output, low power consumption, the quality and range of the colours - which includes a fabulous 'real' white, the impressive 15 - 45 degrees linear motorised zoom range and its flat beam field.