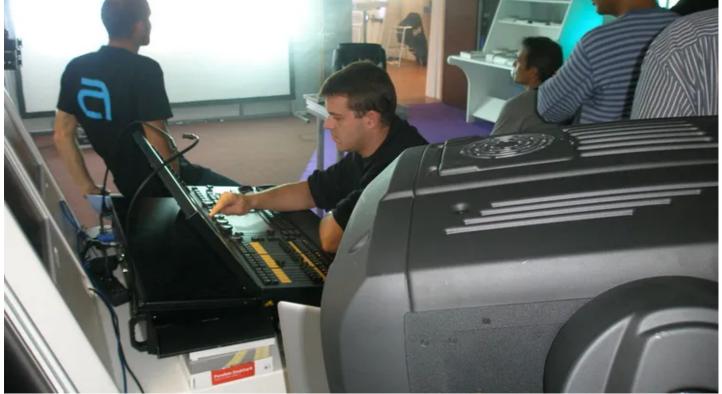

## **Robe Roadshow in France**

Robe's International ROBIN Roadshow visited France, hosted by Paris based distributor Axente and presented in their showroom by Ingo Dombrowski, Robe's key account manager, Europe.

The 2 day event highlighted the new ROBIN 600 Spot, Wash & Beam fixtures and the full ROBIN 300 Series, plus the new ROBIN LEDWash 600, all of which attracted an enormous amount of attention from visitors, which included representatives from the top 20 French rental companies, leading theatre professionals and several theme park and visitor attractions managers.