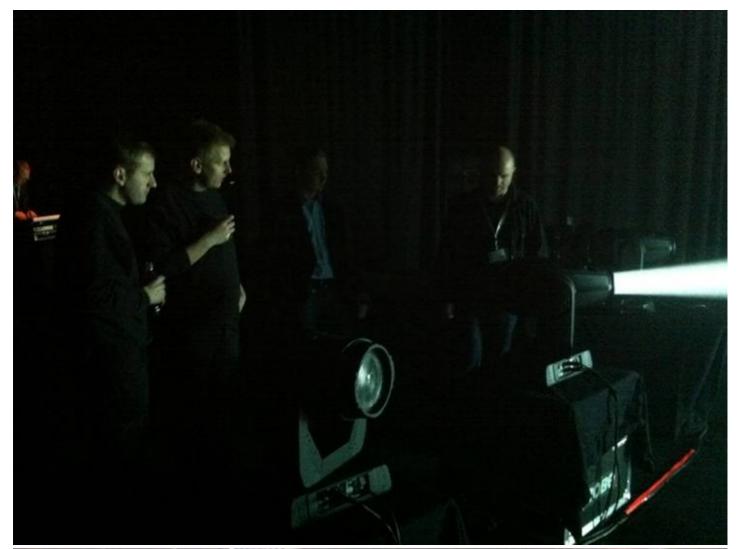

Robe's Key Account Manager for Europe Ingo Dombrowski presented the sessions, together with Brian Hessellund and Jeppe Nygaard from Light Partner, using the standard set of Roadshow products - the ROBIN 600 LED Wash and the ROBIN 600 Series Spot, Wash & Beam, along with the ROBIN 300 Series Plasma Spot and Wash, the CitySkape 48 and 96 LED wash units and the CitySkape Xtreme. Fourteen groups of guests visited over the 2 days, representing a dynamic cross section of the industry, including rental companies, theatres, television and clubs.

The ROBIN LEDWash 600 and the 600 Series - Spot, Wash and Beam fixtures attracted the most attention, with people liking the compact size, light weight, low power consumption and smooth, even colour mixing, particularly on the LEDWash 600.