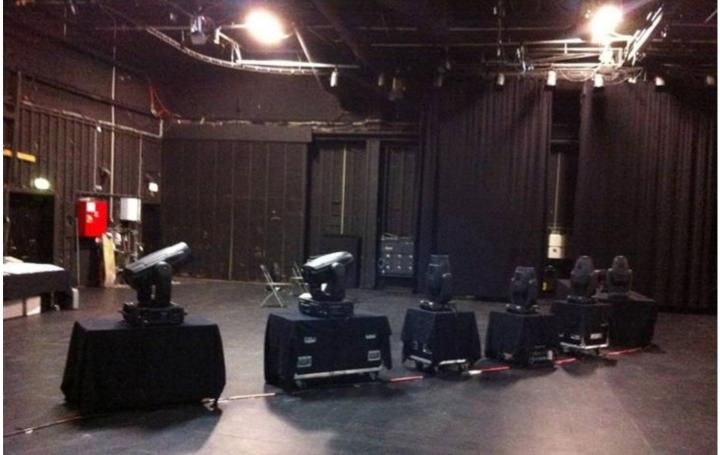

Robe's Key Account Manager for Europe Ingo Dombrowski presented the sessions, together with Brian Hessellund and Jeppe Nygaard from Light Partner, using the standard set of Roadshow products - the ROBIN 600 LED Wash and the ROBIN 600 Series Spot, Wash & Beam, along with the ROBIN 300 Series Plasma Spot and Wash, the CitySkape 48 and 96 LED wash units and the CitySkape Xtreme. Fourteen groups of guests visited over the 2 days, representing a dynamic cross section of the industry, including rental companies, theatres, television and clubs.

The ROBIN LEDWash 600 and the 600 Series - Spot, Wash and Beam fixtures attracted the most attention, with people liking the compact size, light weight, low power consumption and smooth, even colour mixing, particularly on the LEDWash 600.