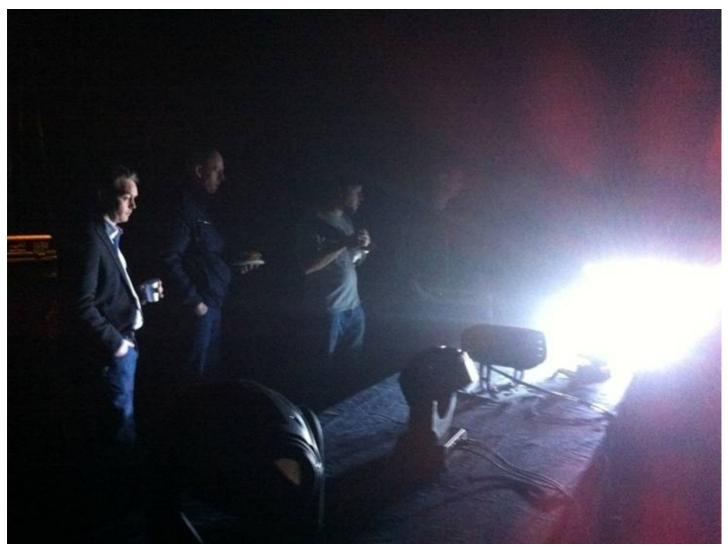

## **Products Involved**

CitySkape 48™ CitySkape Xtreme™ CitySource 96™ LEDWash 600™ ROBIN® 300 Plasma Spot

ROBIN® 300 Plasma Wash ROBIN® 600E Beam ROBIN® 600E Spot™ ROBIN® 600E Wash

The Robe ROBIN International Roadshow in Denmark was hosted by Robe's distributor Light Partner in the Nordisk Film Studios, Copenhagen, in a very well prepared and promoted event.

Robe's Key Account Manager for Europe Ingo Dombrowski presented the sessions, together with Brian Hessellund and Jeppe Nygaard from Light Partner, using the standard set of Roadshow products - the ROBIN 600 LED Wash and the ROBIN 600 Series Spot, Wash & Beam, along with the ROBIN 300 Series Plasma Spot and Wash, the CitySkape 48 and 96 LED wash units and the CitySkape Xtreme. Fourteen groups of guests visited over the 2 days, representing a dynamic cross section of the industry, including rental companies, theatres, television and clubs.

The ROBIN LEDWash 600 and the 600 Series - Spot, Wash and Beam fixtures attracted the most attention, with people liking the compact size, light weight, low power consumption and smooth, even colour mixing, particularly on the LEDWash 600.