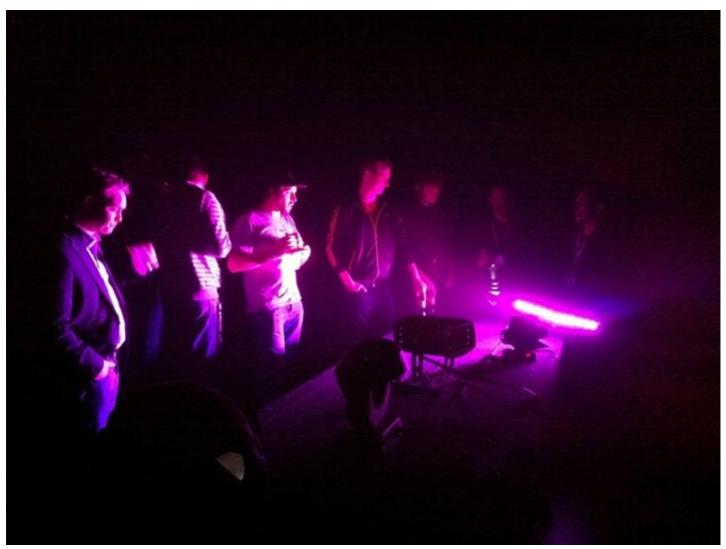

## **Products Involved**

CitySkape 48™ CitySkape Xtreme™ CitySource 96™ LEDWash 600™ ROBIN® 300 Plasma Spot

ROBIN® 300 Plasma Wash ROBIN® 600E Beam ROBIN® 600E Spot™ ROBIN® 600E Wash

The Robe ROBIN International Roadshow in Denmark was hosted by Robe's distributor Light Partner in the Nordisk Film Studios, Copenhagen, in a very well prepared and promoted event.

Robe's Key Account Manager for Europe Ingo Dombrowski presented the sessions, together with Brian Hessellund and Jeppe Nygaard from Light Partner, using the standard set of Roadshow products - the ROBIN 600 LED Wash and the ROBIN 600 Series Spot, Wash & Beam, along with the ROBIN 300 Series Plasma Spot and Wash, the CitySkape 48 and 96 LED wash units and the CitySkape Xtreme. Fourteen groups of guests visited over the 2 days, representing a dynamic cross section of the industry, including rental companies, theatres, television and clubs.

The ROBIN LEDWash 600 and the 600 Series - Spot, Wash and Beam fixtures attracted the most attention, with people liking the compact size, light weight, low power consumption and smooth, even colour mixing, particularly on the LEDWash 600.