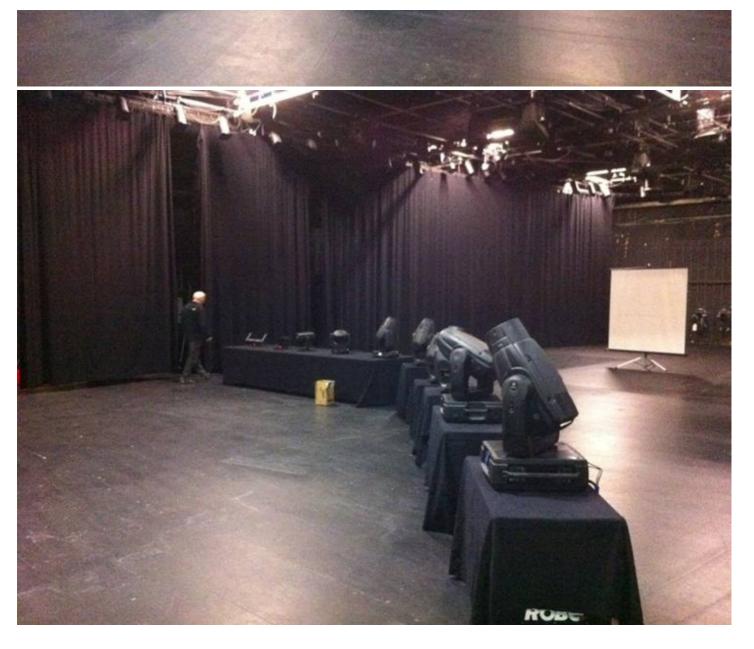

## **Products Involved**

CitySkape 48™ CitySkape Xtreme™ CitySource 96™ LEDWash 600™ ROBIN® 300 Plasma Spot

ROBIN® 300 Plasma Wash ROBIN® 600E Beam ROBIN® 600E Spot™ ROBIN® 600E Wash

The Robe ROBIN International Roadshow in Denmark was hosted by Robe's distributor Light Partner in the Nordisk Film Studios, Copenhagen, in a very well prepared and promoted event.

Robe's Key Account Manager for Europe Ingo Dombrowski presented the sessions, together with Brian Hessellund and Jeppe Nygaard from Light Partner, using the standard set of Roadshow products - the ROBIN 600 LED Wash and the ROBIN 600 Series Spot, Wash & Beam, along with the ROBIN 300 Series Plasma Spot and Wash, the CitySkape 48 and 96 LED wash units and the CitySkape Xtreme. Fourteen groups of guests visited over the 2 days, representing a dynamic cross section of the industry, including rental companies, theatres, television and clubs.