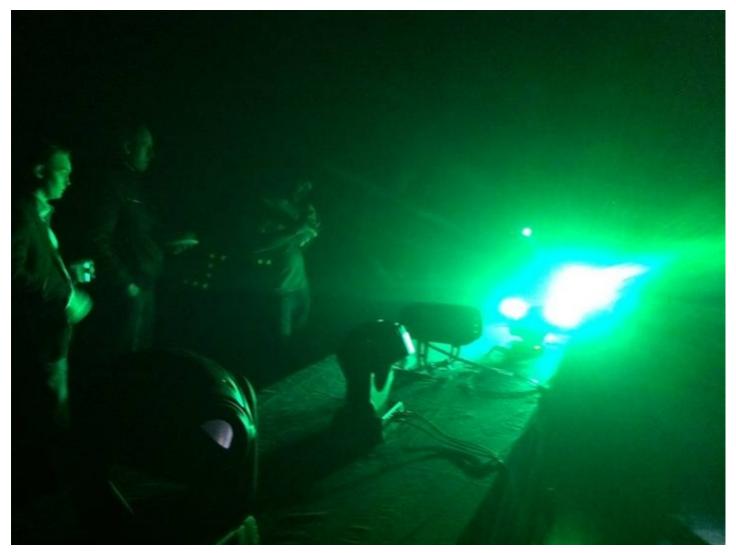

Robe's Key Account Manager for Europe Ingo Dombrowski presented the sessions, together with Brian Hessellund and Jeppe Nygaard from Light Partner, using the standard set of Roadshow products - the ROBIN 600 LED Wash and the ROBIN 600 Series Spot, Wash & Beam, along with the ROBIN 300 Series Plasma Spot and Wash, the CitySkape 48 and 96 LED wash units and the CitySkape Xtreme. Fourteen groups of guests visited over the 2 days, representing a dynamic cross section of the industry, including rental companies, theatres, television and clubs.

The ROBIN LEDWash 600 and the 600 Series - Spot, Wash and Beam fixtures attracted the most attention, with people liking the compact size, light weight, low power consumption and smooth, even colour mixing, particularly on the LEDWash 600.