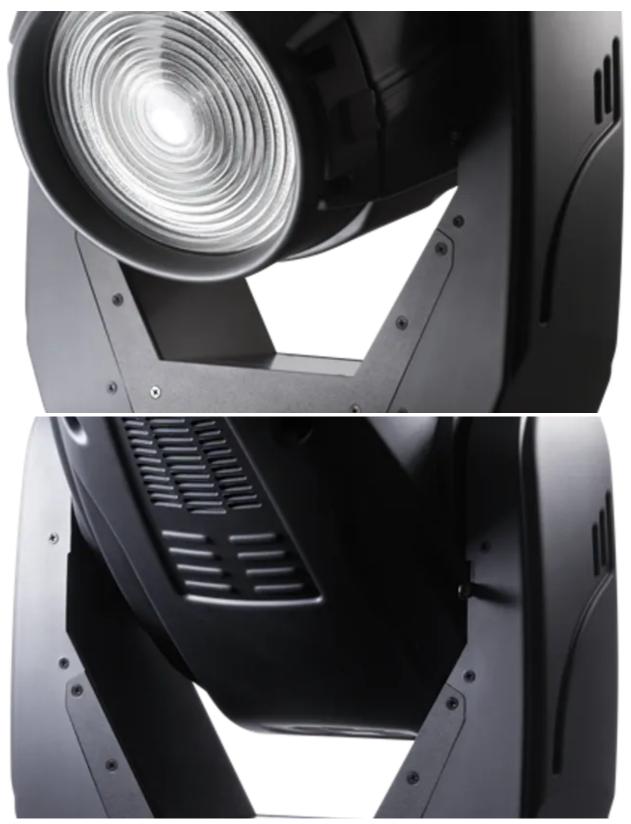

The new ROBIN MMX Spot is the first in a new generation of 1200 Series fixtures offering a neater, smaller, lighter and brighter more energy efficient package. Using the innovative Phillips MSR Platinum 35 lamp combined with a sophisticated optical system, the MMX Spot is a true equivalent of any 1200W spotlight moving head on the market today. In some features, the MMX is as bright as a 1500W spotlight and simultaneously energy saving – consuming about 30% less power than the current 1200W products.

The ROBIN 600 Series of Wash, Spot & Beam fixtures offer a complete set of fully-featured creative tools for all lighting applications, utilising Robe's latest technologies to offer a more powerful output and with energy conservation to the forefront.