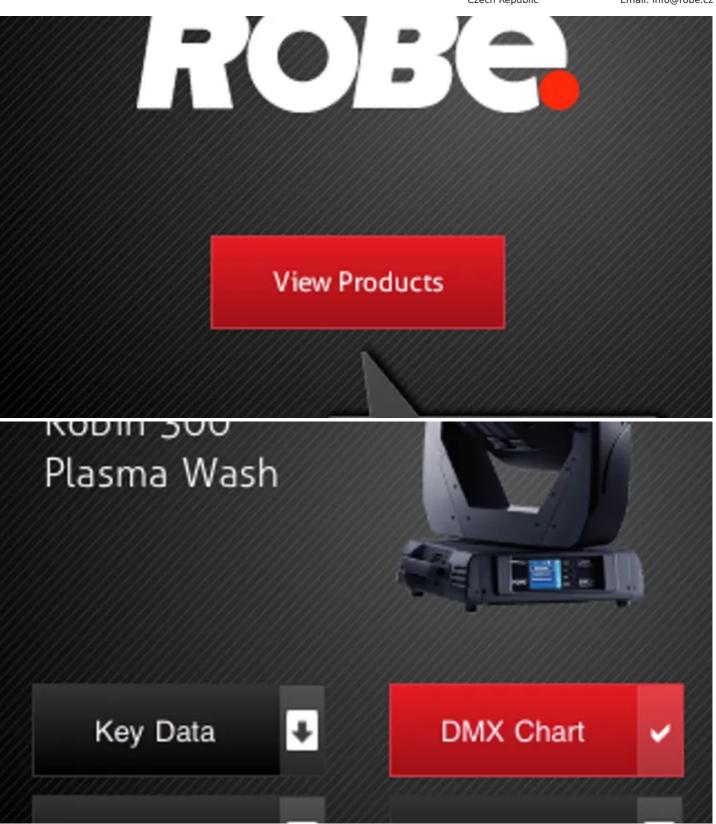

## **Robe launches iPhone App**

Robe lighting embraces the iStyle trend with great flair, launching a new App available as a free download to run on iPhone and iPod Touch.

The 'Robe Product Reference' App contains comprehensive information and statistics covering the full Robe product range, including an entire catalogue of 'key data' in the form of one sheet with all the essential technical information you need to know about Robe. The App also has user manuals, DMX charts, gobo layouts, etc. and allows users to download and hold as much reference information as they need.

Photometric charts, video demonstrations and assorted other information will be added in the coming weeks.

It is intended as an invaluable tool for lighting designers, operators, programmers and technicians who are on the move, enabling them to have the crucial facts and figures at their fingertips wherever they are. These can then be used for a myriad of purposes from being included in the creation of a design or drawing to compiling a specification or quote, as well as during programming or troubleshooting at a gig.