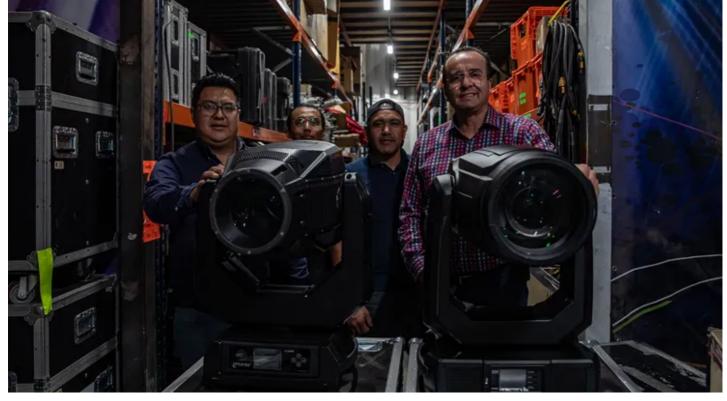

Recently, the rental arm of ROA took delivery of their first Robe moving lights, with 20 x FORTES joining the inventory, followed by 48 x iPointes, part of a strategic investment by Rodolfo who appreciates the value and advantages of investing in a brand with high tech specifications.

Another reason for choosing FORTES and iPointes as the first Robe purchases was grounded in current artist rider demands, and to make double sure it was the way to go, Rodolfo also sought the informed and valuable opinion of ROA's lighting chief, Eduardo Aguilar, who agreed with his observations and recommendations.