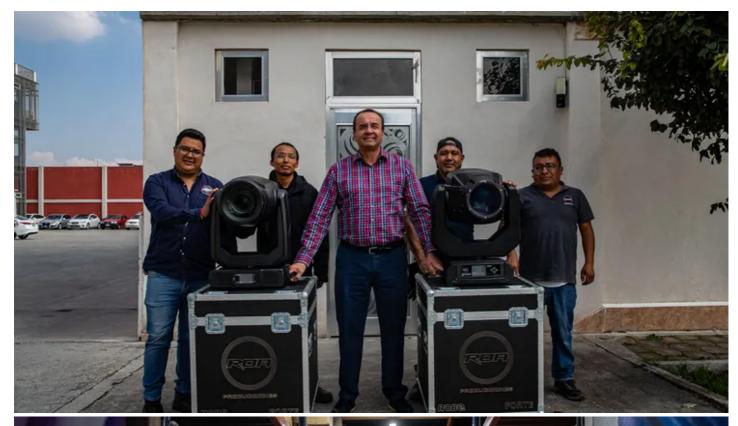

Recently, the rental arm of ROA took delivery of their first Robe moving lights, with 20 x FORTES joining the inventory, followed by 48 x iPointes, part of a strategic investment by Rodolfo who appreciates the value and advantages of investing in a brand with high tech specifications.

Another reason for choosing FORTES and iPointes as the first Robe purchases was grounded in current artist rider demands, and to make double sure it was the way to go, Rodolfo also sought the informed and valuable opinion of ROA's lighting chief, Eduardo Aguilar, who agreed with his observations and recommendations.