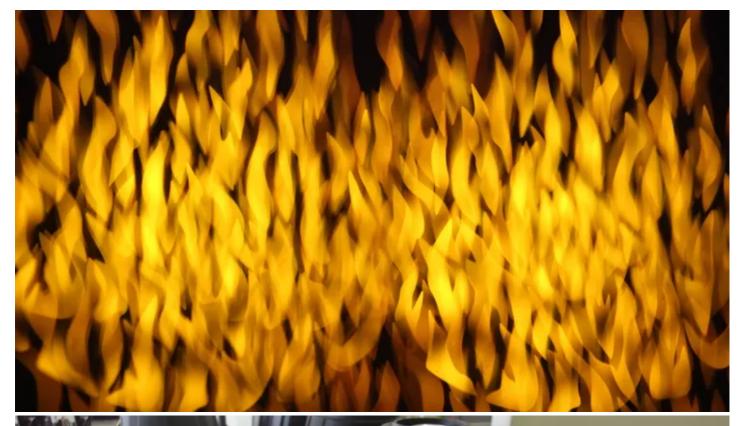

It has also been developed to enhance and evoke the imagination with a host of features and functionality.

The powerful output - using the Philips MSR Platinum 35 lamp - helps maximise some unique animating capabilities, created through using combinations of an innovative dual graphics wheel, two rotating gobo wheels and a rotating prism effect.