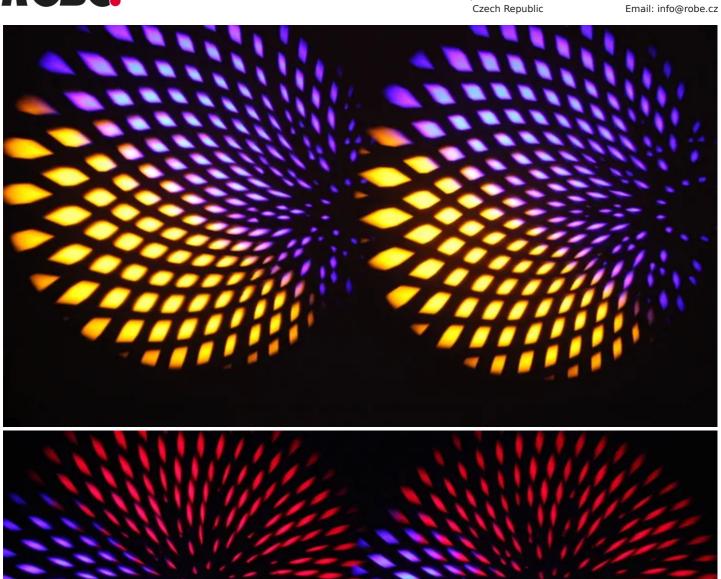

It has also been developed to enhance and evoke the imagination with a host of features and functionality.

The powerful output - using the Philips MSR Platinum 35 lamp - helps maximise some unique animating capabilities, created through using combinations of an innovative dual graphics wheel, two rotating gobo wheels and a rotating prism effect.

The superior optics have been specially developed by Robe, and the fixture is also remarkably quiet due to an efficient custom designed cooling system. Other useful features include hot-spot control, fast iris, CMY+CTO, variable frost and other effects. It can be easily customized using the Slot&Lock system. Electronic auto-ranging ballast and power supplies ensure easy global installations for touring and cross rentals.