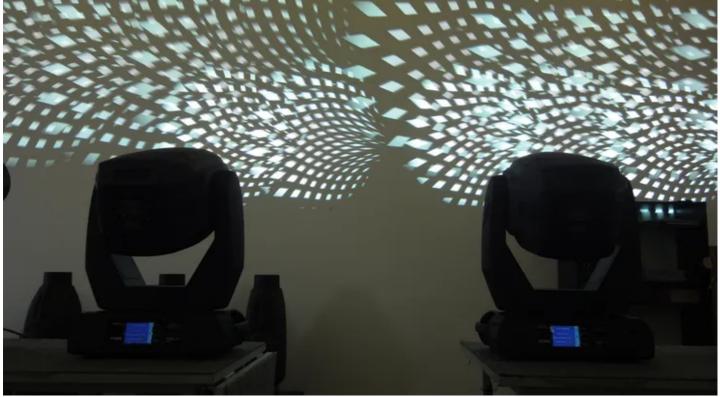

It has also been developed to enhance and evoke the imagination with a host of features and functionality.

The powerful output - using the Philips MSR Platinum 35 lamp - helps maximise some unique animating capabilities, created through using combinations of an innovative dual graphics wheel, two rotating gobo wheels and a rotating prism effect.