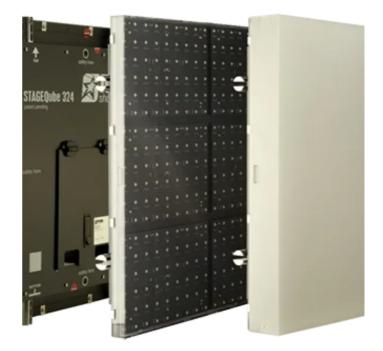

## StageQube 324™

The StageQube 324 is a new-generation LED panel. Designed as a plug & play applications, it doesn't require any external power supply and control boxes. The complete electronic is located in the IP54 housing. Due to its integrated rigging system, even huge systems can be built up very easily. The resolution of StageQube 324 is 18 x 18 px at a size of 80 x 80 cm (pixel pitch 4.44 cm). The StageQube 324 system uses a Video input (VGA) that is connected to the StageQube Server. Using a Robe Media Hub, it can even be controlled via DMX – intuitive control from the lighting desk.