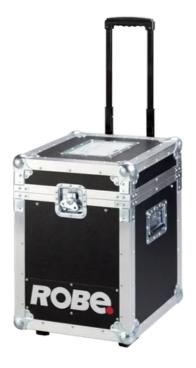

## Single Top Loader Case Actor 3™

This case provides perfect protection for one Actor 3<sup>™</sup> in the touring, rental and staging market, smooth travel. It is constructed from high-quality, water repellent 7 mm thick plywood, complete with smart black finish exterior, aluminium protected edges and tough steel corners.

This case provides perfect protection for one ROBIN Actor 3 in the touring, rental and staging market, smooth travel. It is constructed from high-quality, water repellent 7 mm thick plywood, complete with smart black finish exterior, aluminium protected edges and tough steel corners.