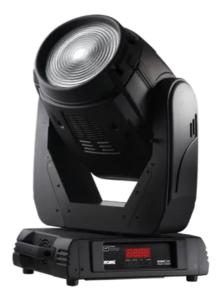

## **ROBIN® 300 Wash Classic**

A flexible, lightweight, silent fixture with a zoom range of 10° - 35°. The compact dimensions of the ROBIN 300E Wash Classic make it easy to conceal, whilst providing an extremely efficient light output and a stunning colour range from the gentlest of pastels to the richest of saturates.

The enhanced CMS system mixes real colour correction quickly and accurately. The 7+1 colour wheel with its easily replaceable magnetic positions can spin rainbow effects at high and low speeds.