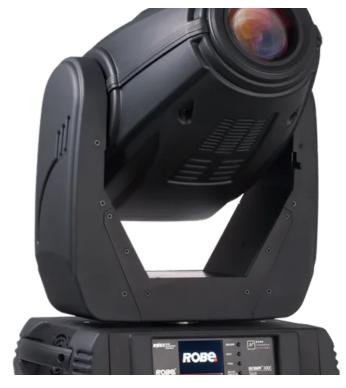

## **ROBIN® 300E Spot**

Onboard is a package of specially designed modular features including a large 10° - 40° zoom, CMY+CTO, static and rotating gobo wheels, colour wheel, frost, iris and many more.

ROBIN® 300E Spot light is a neat, punchy profile fixture with superior functions such as a large linear zoom and dynamic hot-spot control, ideal for a wide range of applications.

A full package of rotating and static gobos plus full CMY+CTO and colour wheels give a standard base for any show. Advanced features like variable frost, linear iris, rotating prism and speedy mechanical shutters provide subtle and detailed in-tuning.