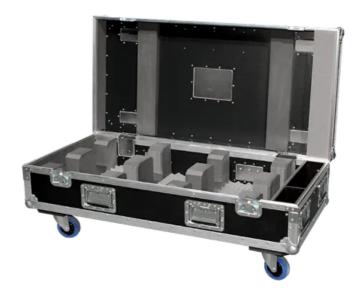

## **Dual Top Loader Case CycFX 4™**

This Dual Top Loader Case provides full protection two ROBIN CycFX 4. It was built to endure the rigors of the touring and rental market. The case is manufactured from high-quality, water repellent 7 mm thick plywood. The features include durable construction, consisting of ball corners, strong metal handles and roller castors on the base to enable easy roll-on and roll-out.

## **Exterior dimensions**

• 1200 x 335 x 390 mm (47.2" x 13.2" x 15.4")