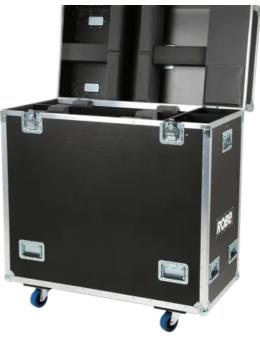

## **Dual Top Loader Case pixelPATT**™

This Dual Top Loader Case provides full protection two pixelPATT<sup>™</sup> units. It was built to endure the rigors of touring and rental market. The case is manufactured from high-quality, water repellent 7 mm thick plywood. The features include durable construction, consisting of ball corners, strong metal handles and roller castors on the base to enable easy roll-on and roll-out.

## **Exterior dimensions**

• 1200 x 600 x 1295 mm (47.2" x 23.6" x 51")