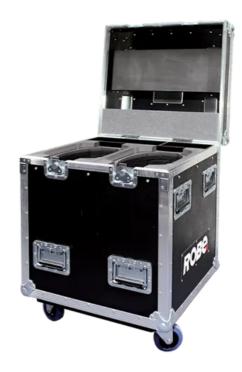

## **Dual Top Loader Case Pointe®**

This Dual Top Loader Case provides full protection for two Pointe units. It was built to endure the rigors of the touring and rental market. The case is manufactured from high-quality, water repellent 9 mm thick plywood. The features include durable construction, consisting of ball corners, strong metal handles and roller castors on the base to enable easy roll-on and roll-out.

## **Exterior dimensions**

• 600 x 565 x 800 mm (23.6" x 22.2" x 31.5")