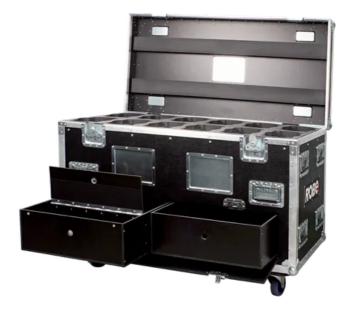

## Twelve-Pack Top Loader Case LEDBeam 100™

This Twelve-Pack Top Loader Case provides full protection for twelve ROBIN 100 LEDBeam units. It was built to endure the rigors and demands of touring and rental markets. It features two big shelves for accessories and one special padded space for diffusion filters. The case is manufactured from high-quality, water repellent 9 mm thick plywood, and has a very durable construction with ball corners, strong metal handles and roller castors for easy pushing.