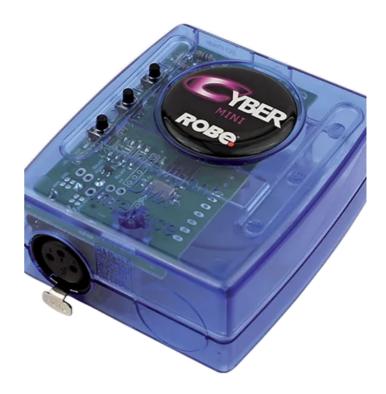

## Cyber Mini™

Second generation of the Cyber Control software contains many new and improved features and functions, including support for both 32/64-bit computer versions, new Easy Stand Alone PRO software and newly designed hardware interfaces with more XLR connectors, SD Card data storage, real time clock and others.

The Cyber Mini is the perfect product for small applications with less than 60 DMX channels. It offers a standalone memory with a maximum of 40 steps (60 channels) as well as 6 (4 + next/previous) ports for dry contacts triggering.

## **Main features**

- 60 DMX channels
- mini USB connector
- port triggering
- Supported software: Easy Stand Alone