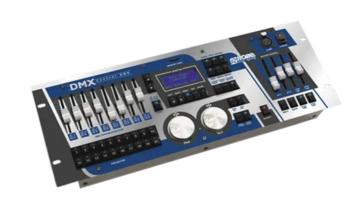

#### **Control and programming**

- Realtime control of Moving heads and Scanners
- Total 480 channels, 2 DMX Outputs
- Control 20 projectors up to 24 channels each
- 20 Fixture Groups
- 750 Programmable Scenes
- 255 Programs with max. 50 steps
- 100 Records with max. 50 steps
- 20 Programmable Chasers with adjustable speed
- 100 Projectors in Library (50 Projectors are user definable)
- 16 bit precision control of PAN and TILT movement
- LCD backlight display with adjustable contrast and backlight
- Sliders for direct control of light intensity during running scenes, programs and records
- Parallel running 2 scenes, programs and records
- Continually adjustable Step time and Fade time
- Macro functions Color and Gobo values can be assigned to the buttons
- User definable system default settings
- 2 encoder Wheels for smooth control of PAN and TILT movement
- Microphone music control facility
- Remote configuration, control and programming of projectors
- Security Code protection
- Desk Lamp socket
- 32 MB Multi Media Card which allows saving recorded scenes, programs and records. MM Card contains 60 banks, possibility to save 750x60 scenes, 255x60 programs, 100x60 records